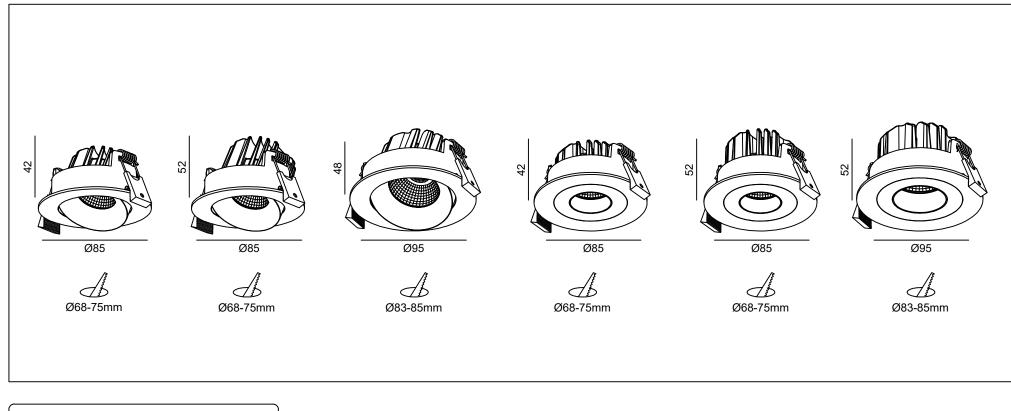

4. Non user replacement light source: "the light source in this lamp shall be replaced by the manufacturer or its service agent or a person with similar qualification."

5. It is not allowed to install this lamp on the ceiling that is vulnerable to damage and deformation. The recommended installation thickness shall be subject to the actual model.