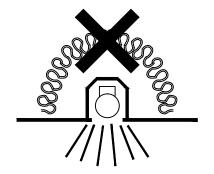

4. Non user replacement light source: "the light source in this lamp shall be replaced by the manufacturer or its service agent or a person with similar qualification."

5. It is not allowed to install this lamp on the ceiling that is vulnerable to damage and deformation. The recommended installation thickness shall be subject to the actual model.