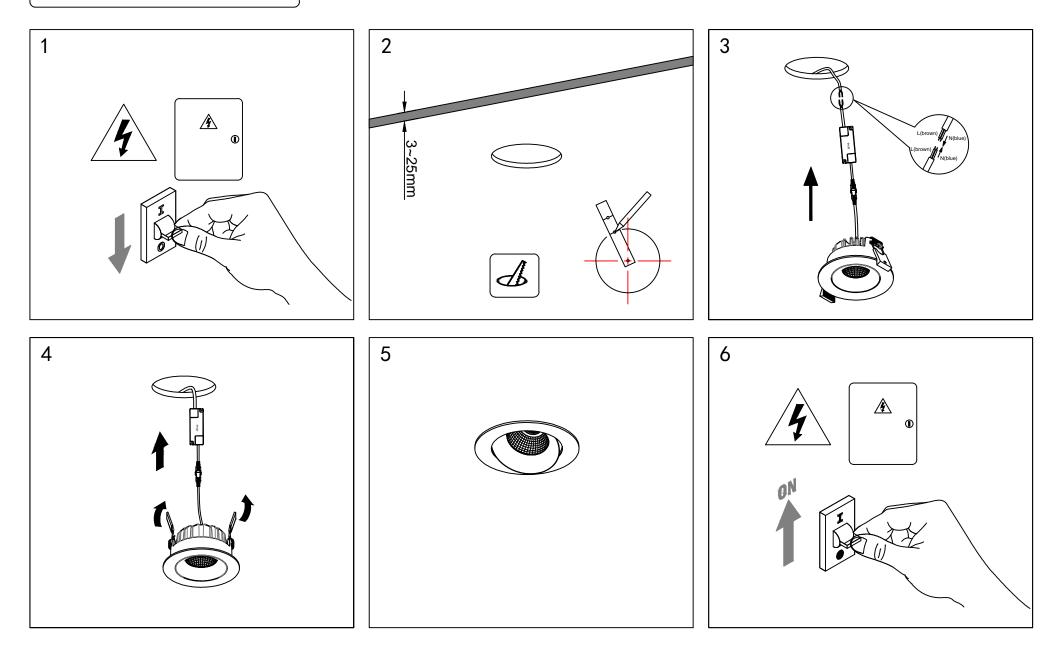

## Installation instructions

LED embedded spot lights

Installation steps

1. Installation must be done by professional electrician.

2. Please ensure the power has been cut off before installation, in order toprevent the electric shock, make sure the power supply that can't be resumedby anybody before the job done.

3. Y-type connection; If the external flexible cable or cord of the lamp is damaged, the cord shall be replaced by the manufacturer or its service agent or a person with similar qualification to avoid danger.

4. Non user replacement light source: "the light source in this lamp shall be replaced by the manufacturer or its service agent or a person with similar qualification."

5. It is not allowed to install this lamp on the ceiling that is vulnerable to damage and deformation. The recommended installation thickness shall be subject to the actual model.

6.Warm tip: "do not apply paint and other coatings on the product surface during installation".