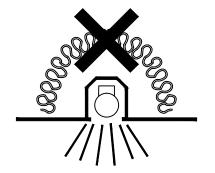

4. Non user replacement light source: "the light source in this lamp shall be replaced by the manufacturer or its service agent or a person with similar qualification."

5. It is not allowed to install this lamp on the ceiling that is vulnerable to damage and deformation. The recommended installation thickness shall be subject to the actual model.