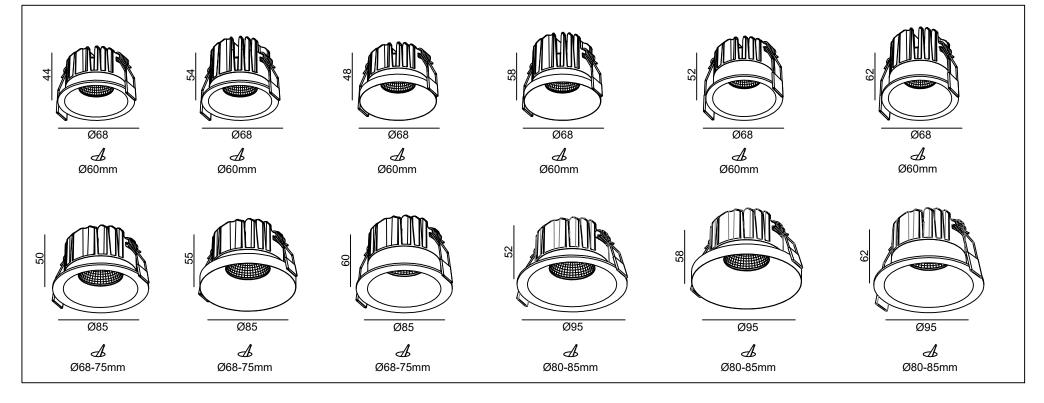

4. Non user replacement light source: "the light source in this lamp shall be replaced by the manufacturer or its service agent or a person with similar qualification."

5. It is not allowed to install this lamp on the ceiling that is vulnerable to damage and deformation. The recommended installation thickness shall be subject to the actual model.