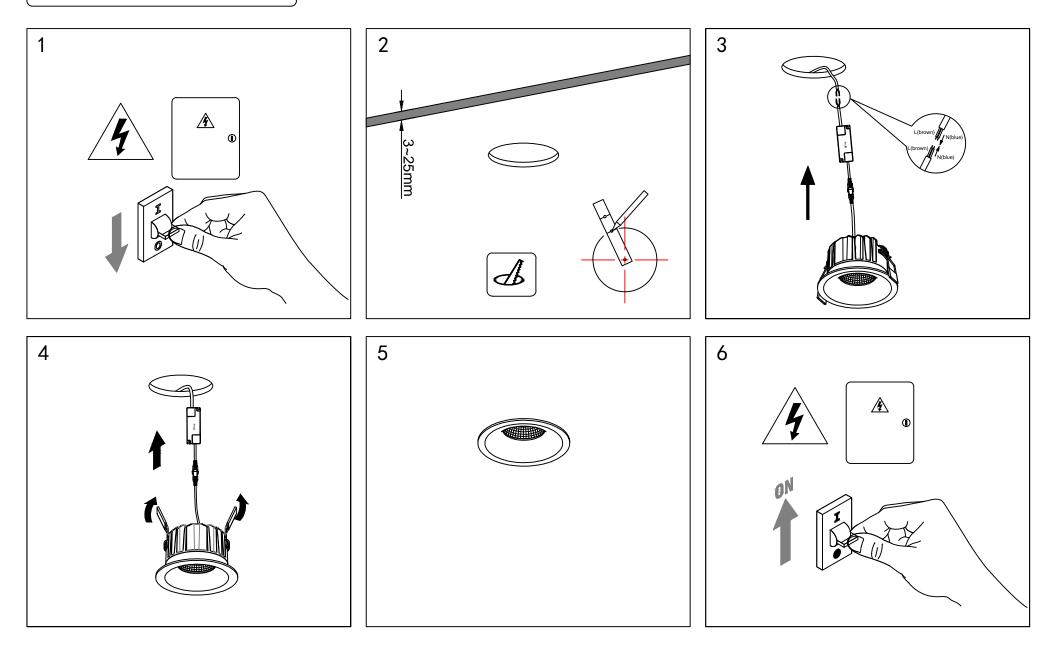

## Installation steps

1. Installation must be done by professional electrician.

2. Please ensure the power has been cut off before installation, in order toprevent the electric shock, make sure the power supply that can't be resumed by anybody before the job done.

3. Y-type connection; If the external flexible cable or cord of the lamp is damaged, the cord shall be replaced by the manufacturer or its service agent or a person with similar qualification to avoid danger.

4. Non user replacement light source: "the light source in this lamp shall be replaced by the manufacturer or its service agent or a person with similar qualification."

5. It is not allowed to install this lamp on the ceiling that is vulnerable to damage and deformation. The recommended installation thickness shall be subject to the actual model.

6.Warm tip: "do not apply paint and other coatings on the product surface during installation".