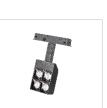

### 适用场景 For use with

- 办公、展览展示、店铺、餐厅、别墅会所等商业空间。 commercial occasion, such as office, exhibition, shop, restaurant, villa, etc

| M20-格栅模块    | M20-Magnetic Line | ar Spot Light |             |       |                |
|-------------|-------------------|---------------|-------------|-------|----------------|
| 型号          | 功率                | 光通量           | 使用温度        | 电压    | 尺寸             |
| VK-20-LB-12 | 12W               | 1140lm        | -20°C-+40°C | DC48V | L220xW22xH47mm |
| VK-20-LB-18 | 18W               | 1510lm        | -20°C-+40°C | DC48V | L329xW22xH47mm |