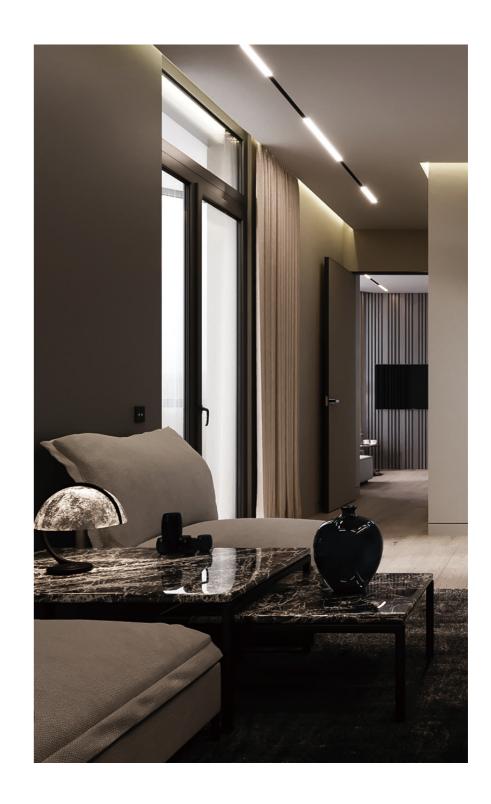

# **SYSTEM**

深浅的错落,有着空间延伸的效果,使人感觉开阔而放松,与现代简约家居环境搭配,外形精致简洁又彰显品位。

The deep and shallow staggering has the effect of extending the space, making people feel open and relaxed, Paired with a modern minimalist home environment, the shape is exquisite and concise, yet highlights the taste.

### 灵活的组合满足不同的空间需求

Be your own lighting designer

磁吸轨道通过不同的轨道槽配件组合成不同形体,满足相应空间与家具布置,更加灵活地形成虚拟有趣空间灯光区隔。

更加系统化的照明效果实现方案,提供了同时满足一个空间的多种照明需求,一般照明、重点照明、洗墙照明、区域任务照明甚至间接照明都可以轻松实现。

Easily Achieve different lighting, visual and physical effects with the flexibility of the combinations of magnetic tracks and lamps. Unlimited redesign with the ease of moving luminaires within the track. Different fittings and corner connectors allow you to create complex combination not only on the ceiling. The ability to quickly and easily modify the placement of lamps gives you a great flexibility both at the design stage and during use.