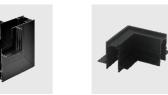

### MAGNETIC CORNER 转角

S35-水平转角 S35 90°corner set SIZE/ 50\*50mm

R35-阳角 (OUT) R35 Outward corner set SIZE/ 100\*100mm

SIZE/ 100\*100mm

R35-阴角(IN) SIZE/ 100\*100mm

S20-水平转角 S20 90°corner set SIZE/ 40\*40mm

R20-水平转角 R20 90°corner set SIZE/ 100\*100mm

S20-阴角(IN) S20 Inward corner set SIZE/ 100\*100mm

R20-阳角 (OUT) R20 Outward corner set SIZE/ 100\*100mm

R35-水平转角 R35 90°corner set SIZE/ 100\*100mm

R20-阴角(IN) R20 Inward corner set SIZE/ 100\*100mm

ICREATIVITY