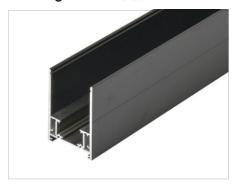

#### S35 magnet track 宽款明吊

| Matt black 砂黑    | 1m      | 2m  | 3m | SIZE/W38xH68mm    |
|------------------|---------|-----|----|-------------------|
| Max.track length | 最长轨     | 道长度 |    | up to 50m 最长50m   |
| May load 是大巫     | ##Th:xx |     |    | up to 300w 是享300w |