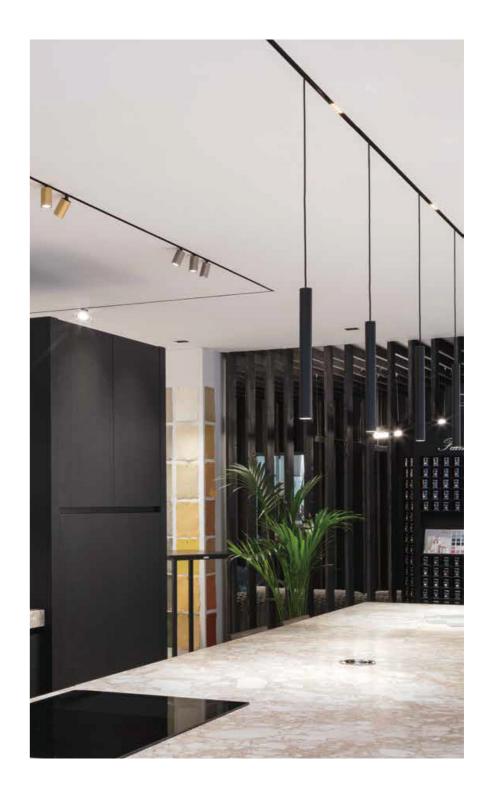

### 灵活的组合满足不同的空间需求

Be your own lighting designer

磁吸轨道通过不同的轨道槽配件组合成不同形体,满足相应空间与家具布置,更加灵活地形成虚拟有趣空间灯光区隔。

更加系统化的照明效果实现方案,提供了同时满足一个空间的多种照明需求,一般照明、重点照明、洗墙照明、区域任务照明甚至间接照明都可以轻松实现。

Easily Achieve different lighting, visual and physical effects with the flexibility of the combinations of magnetic tracks and lamps. Unlimited redesign with the ease of moving luminaires within the track. Different fittings and corner connectors allow you to create complex combination not only on the ceiling. The ability to quickly and easily modify the placement of lamps gives you a great flexibility both at the design stage and during use.