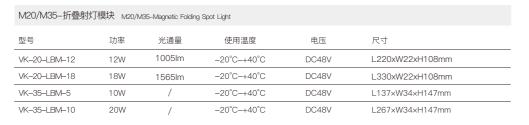

| M20/M35—导轨射灯模块 M20/M35-Magnetic Track Light |     |     |             |       |                 |  |  |
|---------------------------------------------|-----|-----|-------------|-------|-----------------|--|--|
| 型 <del>号</del>                              | 功率  | 光通量 | 使用温度        | 电压    | 尺寸              |  |  |
| VK-XG-9                                     | 18W | /   | -20°C-+40°C | DC48V | L122xW190xH30mm |  |  |