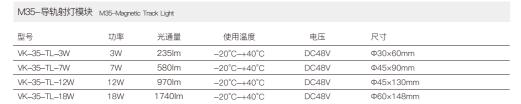

适用场景 For use with

- 办公室、健身房等商业空间。 commercial occasion,such as office and gym,etc

| M20-导轨射灯模块   | M20-Magnetic | c Track Light |             |       |           |  |
|--------------|--------------|---------------|-------------|-------|-----------|--|
| 型号           | 功率           | 光通量           | 使用温度        | 电压    | 尺寸        |  |
| VK-20-TL-3W  | 3W           | 235lm         | -20°C-+40°C | DC48V | Ф30×60mm  |  |
| VK-20-TL-7W  | 7W           | 580lm         | -20°C-+40°C | DC48V | Ф45×90mm  |  |
| VK-20-TL-12W | 12W          | 970lm         | -20°C-+40°C | DC48V | Ф45×130mm |  |
| VK-20-TL-18W | 18W          | 1740lm        | -20°C-+40°C | DC48V | Ф60×148mm |  |