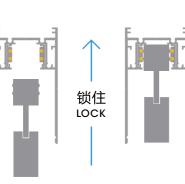

### 安全的固定锁住

强力的磁吸功与独有的加强卡扣固定结构,能与相应灯具的匹配,确保灯具与轨道之间通过磁力迅速锁定灯位,并牢牢地固定在轨道上。

The voltage inside the track is 48V. This voltage is safe for humans, so it can be used in places within easy reach. No special tools are required to install or moving luminaires within the track. Beam angle can also be adjusted easily without any tools. Exclusive protector is used to ensure the safety.