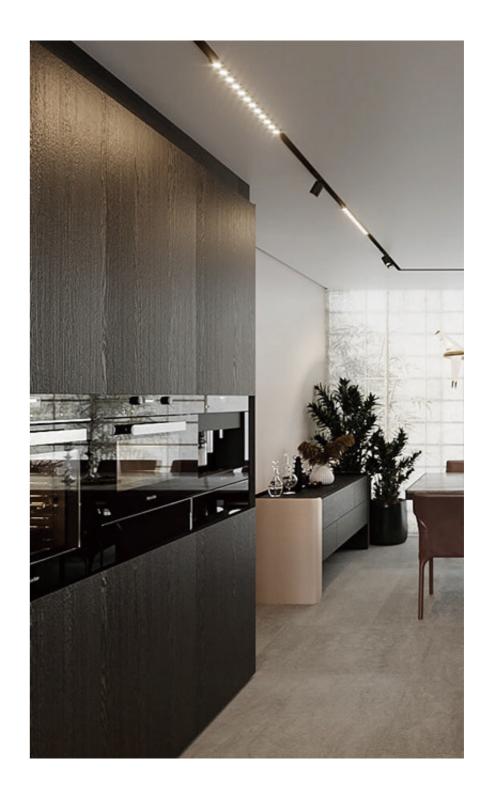

# **SYSTEM**

深浅的错落,有着空间延伸的效果,使人感觉开阔而放松,与现代简约家居环境搭配,外形精致简洁又彰显品位。

The deep and shallow staggering has the effect of extending the space, making people feel open and relaxed, Paired with a modern minimalist home environment, the shape is exquisite and concise, yet highlights the taste.

### 灵活的组合满足不同的空间需求

Be your own lighting designer

磁吸轨道通过不同的轨道槽配件组合成不同形体,满足相应空间与家具布置,更加灵活地形成虚拟有趣空间灯光区隔。

更加系统化的照明效果实现方案,提供了同时满足一个空间的多种照明需求,一般照明、重点照明、洗墙照明、区域任务照明甚至间接照明都可以轻松实现。

Easily Achieve different lighting, visual and physical effects with the flexibility of the combinations of magnetic tracks and lamps. Unlimited redesign with the ease of moving luminaires within the track. Different fittings and corner connectors allow you to create complex combination not only on the ceiling. The ability to quickly and easily modify the placement of lamps gives you a great flexibility both at the design stage and during use.