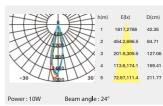

| M20/M35-导轨射灯模块 M20/M35-Magnetic Track Light |     |     |             |       |                 |  |
|---------------------------------------------|-----|-----|-------------|-------|-----------------|--|
| 型号                                          | 功率  | 光通量 | 使用温度        | 电压    | 尺寸              |  |
| VK-XG-5                                     | 10W | /   | -20°C-+40°C | DC48V | L180xW165xH34mm |  |