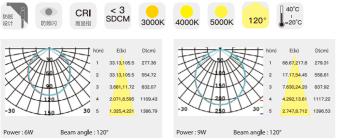

| M20-泛光模块 M20-Magnetic Linear Light |     |       |             |       |                |  |
|------------------------------------|-----|-------|-------------|-------|----------------|--|
| 型号                                 | 功率  | 光通量   | 使用温度        | 电压    | 尺寸             |  |
| VK-20-DFS-133                      | 4W  | 160lm | -20°C-+40°C | DC48V | L137xW22xH47mm |  |
| VK-20-DFS-300                      | 10W | 525lm | -20°C-+40°C | DC48V | L300xW22xH47mm |  |
| VK-20-DFS-600                      | 18W | 840lm | -20°C-+40°C | DC48V | L600xW22xH47mm |  |