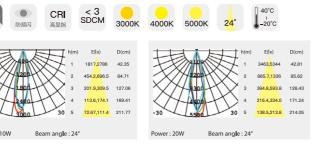

| M20-泛光模块 M20-Magnetic Linear Light |     |       |             |       |                |  |
|------------------------------------|-----|-------|-------------|-------|----------------|--|
| 型号                                 | 功率  | 光通量   | 使用温度        | 电压    | 尺寸             |  |
| VK-20-DFS-133                      | 4W  | 160lm | -20°C-+40°C | DC48V | L137xW22xH47mm |  |
| VK-20-DFS-300                      | 10W | 525lm | -20°C-+40°C | DC48V | L300xW22xH47mm |  |
| VK-20-DFS-600                      | 18W | 840lm | -20°C-+40°C | DC48V | L600xW22xH47mm |  |