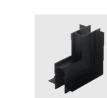

### MAGNETIC CORNER 转角

S35-水平转角 S35 90°corner set SIZE/ 50\*50mm

R35-阳角 (OUT) R35 Outward corner set SIZE/ 100\*100mm

SIZE/ 100\*100mm

R35-阴角(IN) SIZE/ 100\*100mm

S20-水平转角 S20 90°corner set SIZE/ 40\*40mm

R20-水平转角 R20 90°corner set SIZE/ 100\*100mm

S20-阴角(IN) S20 Inward corner set SIZE/ 100\*100mm

R20-阳角 (OUT) R20 Outward corner set SIZE/ 100\*100mm

R35-水平转角 R35 90°corner set SIZE/ 100\*100mm

R20-阴角(IN) R20 Inward corner set SIZE/ 100\*100mm

ICREATIVITY