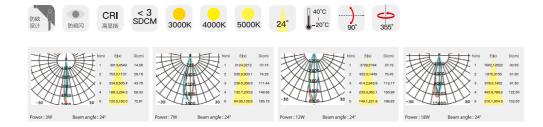

适用场景 For use with

- 办公室、健身房等商业空间。 commercial occasion,such as office and gym,etc

| M20-导轨射灯模块   | M20-Magnetic | c Track Light |             |       |           |  |
|--------------|--------------|---------------|-------------|-------|-----------|--|
| 型号           | 功率           | 光通量           | 使用温度        | 电压    | 尺寸        |  |
| VK-20-TL-3W  | 3W           | 235lm         | -20°C-+40°C | DC48V | Ф30×60mm  |  |
| VK-20-TL-7W  | 7W           | 580lm         | -20°C-+40°C | DC48V | Ф45×90mm  |  |
| VK-20-TL-12W | 12W          | 970lm         | -20°C-+40°C | DC48V | Ф45×130mm |  |
| VK-20-TL-18W | 18W          | 1740lm        | -20°C-+40°C | DC48V | Ф60×148mm |  |