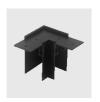

### MAGNETIC CORNER 转角

S35-水平转角 S35 90°corner set SIZE/ 50\*50mm

R35-阳角 (OUT) R35 Outward corner set SIZE/ 100\*100mm

SIZE/ 100\*100mm

R35-阴角(IN) SIZE/ 100\*100mm

S20-水平转角 S20 90°corner set SIZE/ 40\*40mm

R20-水平转角 R20 90°corner set SIZE/ 100\*100mm

S20-阴角(IN) S20 Inward corner set SIZE/ 100\*100mm

R20-阳角 (OUT) R20 Outward corner set SIZE/ 100\*100mm

R35-水平转角 R35 90°corner set SIZE/ 100\*100mm

R20-阴角(IN) R20 Inward corner set SIZE/ 100\*100mm

ICREATIVITY