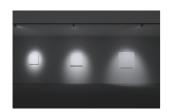

# **SYSTEM**

深浅的错落,有着空间延伸的效果,使人感觉开阔而放松,与现代简约家居环境搭配,外形精致简洁又彰显品位。

The deep and shallow staggering has the effect of extending the space, making people feel open and relaxed, Paired with a modern minimalist home environment, the shape is exquisite and concise, yet highlights the taste.

### 灵活的组合满足不同的空间需求

Be your own lighting designer

磁吸轨道通过不同的轨道槽配件组合成不同形体,满足相应空间与家具布置,更加灵活地形成虚拟有趣空间灯光区隔。

更加系统化的照明效果实现方案,提供了同时满足一个空间的多种照明需求,一般照明、重点照明、洗墙照明、区域任务照明甚至间接照明都可以轻松实现。

Easily Achieve different lighting, visual and physical effects with the flexibility of the combinations of magnetic tracks and lamps. Unlimited redesign with the ease of moving luminaires within the track. Different fittings and corner connectors allow you to create complex combination not only on the ceiling. The ability to quickly and easily modify the placement of lamps gives you a great flexibility both at the design stage and during use.