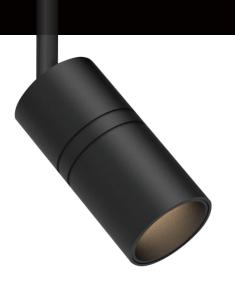

适用场景 For use with

- 办公室、健身房等商业空间。 commercial occasion,such as office and gym,etc

| M20-导轨射灯模块   | M20-Magnetic | c Track Light |             |       |           |  |
|--------------|--------------|---------------|-------------|-------|-----------|--|
| 型号           | 功率           | 光通量           | 使用温度        | 电压    | 尺寸        |  |
| VK-20-TL-3W  | 3W           | 235lm         | -20°C-+40°C | DC48V | Ф30×60mm  |  |
| VK-20-TL-7W  | 7W           | 580lm         | -20°C-+40°C | DC48V | Ф45×90mm  |  |
| VK-20-TL-12W | 12W          | 970lm         | -20°C-+40°C | DC48V | Ф45×130mm |  |
| VK-20-TL-18W | 18W          | 1740lm        | -20°C-+40°C | DC48V | Ф60×148mm |  |