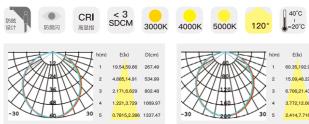

### 适用场景 For use with

- 办公、展览展示、店铺、餐厅、别墅会所等商业空间。 commercial occasion, such as office, exhibition, shop, restaurant, villa, etc

| M20-格栅模块    | M20-Magnetic Line | ar Spot Light |             |       |                |
|-------------|-------------------|---------------|-------------|-------|----------------|
| 型号          | 功率                | 光通量           | 使用温度        | 电压    | 尺寸             |
| VK-20-LB-12 | 12W               | 1140lm        | -20°C-+40°C | DC48V | L220xW22xH47mm |
| VK-20-LB-18 | 18W               | 1510lm        | -20°C-+40°C | DC48V | L329xW22xH47mm |