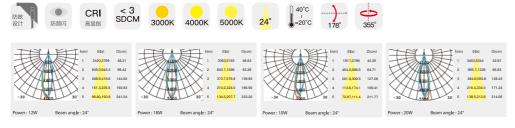

| M20/M35—导轨射灯模块 M20/M35-Magnetic Track Light |     |     |             |       |                 |  |  |
|---------------------------------------------|-----|-----|-------------|-------|-----------------|--|--|
| 型 <del>号</del>                              | 功率  | 光通量 | 使用温度        | 电压    | 尺寸              |  |  |
| VK-XG-9                                     | 18W | /   | -20°C-+40°C | DC48V | L122xW190xH30mm |  |  |