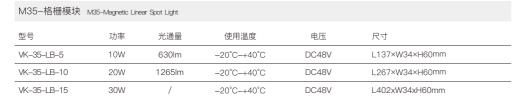

| M20-泛光模块 M20-Magnetic Linear Light |     |       |             |       |                |  |
|------------------------------------|-----|-------|-------------|-------|----------------|--|
| 型号                                 | 功率  | 光通量   | 使用温度        | 电压    | 尺寸             |  |
| VK-20-DFS-133                      | 4W  | 160lm | -20°C-+40°C | DC48V | L137xW22xH47mm |  |
| VK-20-DFS-300                      | 10W | 525lm | -20°C-+40°C | DC48V | L300xW22xH47mm |  |
| VK-20-DFS-600                      | 18W | 840lm | -20°C-+40°C | DC48V | L600xW22xH47mm |  |