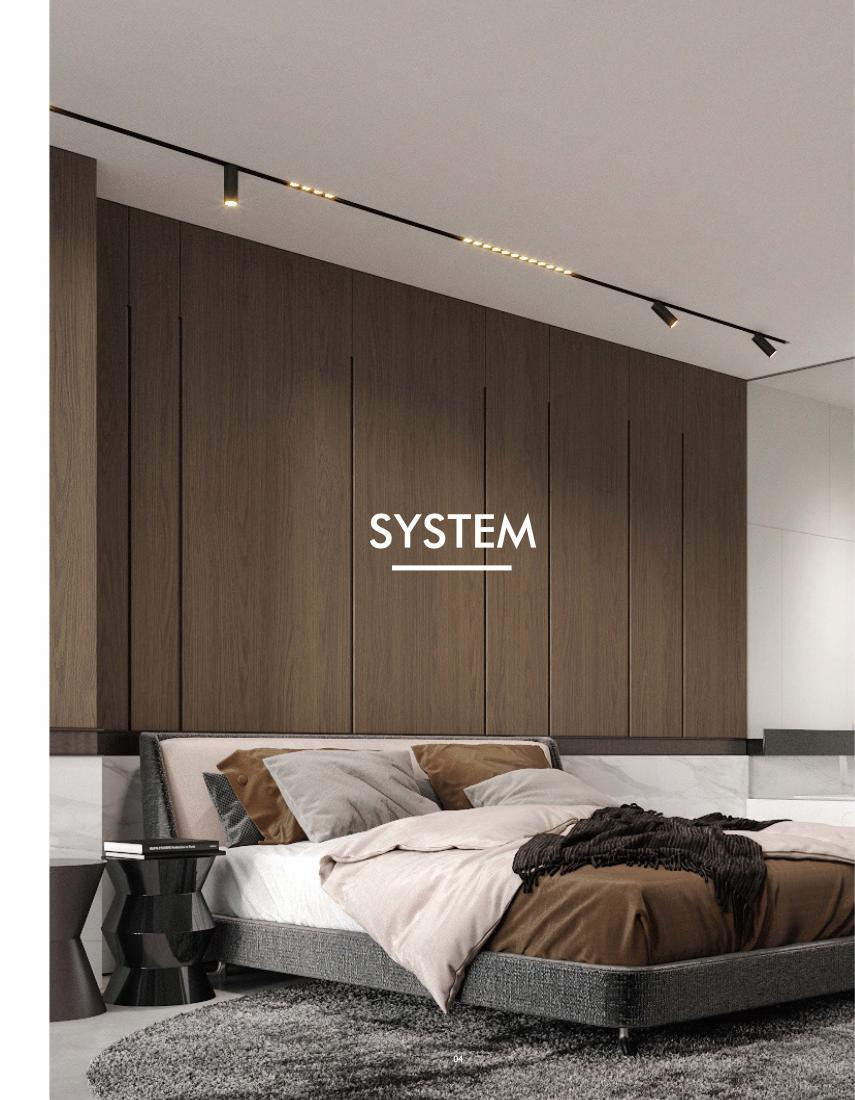

# **SYSTEM**

深浅的错落,有着空间延伸的效果,使人感觉开阔而放松,与现代简约家居环境搭配,外形精致简洁又彰显品位。

The deep and shallow staggering has the effect of extending the space, making people feel open and relaxed, Paired with a modern minimalist home environment, the shape is exquisite and concise, yet highlights the taste.