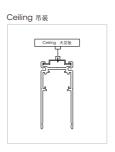

### R35 magnet track 宽款嵌入

Matt black 砂黑 1m 2m 3m SIZE/W74xH68mm Max.track length 最长轨道长度 up to 50m 最长50m Max.load 最大承载功率 up to 300w 最高300w

### R20 magnet track 窄款嵌入

| Matt black 砂黑    | 1m 2m 3m | SIZE/W73xH55mm    |
|------------------|----------|-------------------|
| Max.track length | 最长轨道长度   | up to 50m 最长50m   |
| Max.load 最大承     | 载功率      | up to 300w 最高300w |