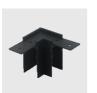

### MAGNETIC CORNER 转角

S35-水平转角 S35 90°corner set SIZE/ 50\*50mm

R35-阳角 (OUT) R35 Outward corner set SIZE/ 100\*100mm

SIZE/ 100\*100mm

R35-阴角(IN) SIZE/ 100\*100mm

S20-水平转角 S20 90°corner set SIZE/ 40\*40mm

R20-水平转角 R20 90°corner set SIZE/ 100\*100mm

S20-阴角(IN) S20 Inward corner set SIZE/ 100\*100mm

R20-阳角 (OUT) R20 Outward corner set SIZE/ 100\*100mm

R35-水平转角 R35 90°corner set SIZE/ 100\*100mm

R20-阴角(IN) R20 Inward corner set SIZE/ 100\*100mm

ICREATIVITY