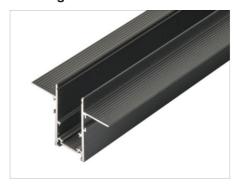

### R35 magnet track 宽款嵌入

Matt black 砂黑 1m 2m 3m SIZE/W74xH68mm Max.track length 最长轨道长度 up to 50m 最长50m Max.load 最大承载功率 up to 300w 最高300w