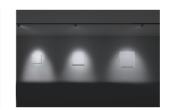

在所专注的光学领域、酒店会所照明领域、商业空间照明领域已经得到众多业主、消费者、照明设计师和装饰设计师的认可和赞誉。

Lamplight illuminates strewn at random of depth, have the effect with space outspread, make the person feels open and loosen, match with contemporary and contracted household environment, appearance is delicate and concise reveal savour again

# **SYSTEM**

深浅的错落,有着空间延伸的效果,使人感觉开阔而放松,与现代简约家居环境搭配,外形精致简洁又彰显品位。

The deep and shallow staggering has the effect of extending the space, making people feel open and relaxed, Paired with a modern minimalist home environment, the shape is exquisite and concise, yet highlights the taste.