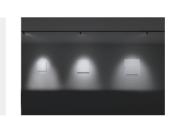

# **SYSTEM**

深浅的错落,有着空间延伸的效果,使人感觉开阔而放松,与现代简约家居环境搭配,外形精致简洁又彰显品位。

The deep and shallow staggering has the effect of extending the space, making people feel open and relaxed, Paired with a modern minimalist home environment, the shape is exquisite and concise, yet highlights the taste.

### 灵活的组合满足不同的空间需求

Be your own lighting designer

磁吸轨道通过不同的轨道槽配件组合成不同形体,满足相应空间与家具布置,更加灵活地形成虚拟有趣空间灯光区隔。

更加系统化的照明效果实现方案,提供了同时满足一个空间的多种照明需求,一般照明、重点照明、洗墙照明、区域任务照明甚至间接照明都可以轻松实现。

Easily Achieve different lighting, visual and physical effects with the flexibility of the combinations of magnetic tracks and lamps. Unlimited redesign with the ease of moving luminaires within the track. Different fittings and corner connectors allow you to create complex combination not only on the ceiling. The ability to quickly and easily modify the placement of lamps gives you a great flexibility both at the design stage and during use.