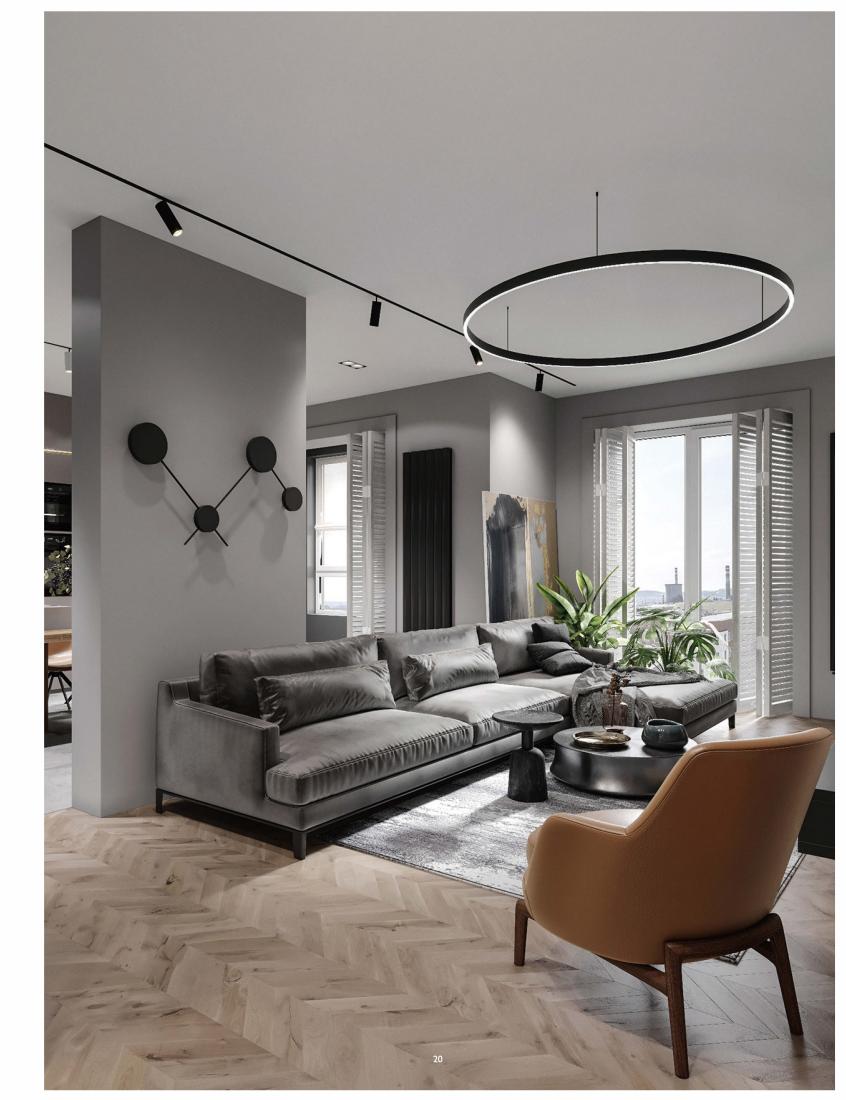

### 灵活的组合满足不同的空间需求

Be your own lighting designer

磁吸轨道通过不同的轨道槽配件组合成不同形体,满足相应空间与家具布置,更加灵活地形成虚拟有趣空间灯光区隔。

更加系统化的照明效果实现方案,提供了同时满足一个空间的多种照明需求,一般照明、重点照明、洗墙照明、区域任务照明甚至间接照明都可以轻松实现。

Easily Achieve different lighting, visual and physical effects with the flexibility of the combinations of magnetic tracks and lamps. Unlimited redesign with the ease of moving luminaires within the track. Different fittings and corner connectors allow you to create complex combination not only on the ceiling. The ability to quickly and easily modify the placement of lamps gives you a great flexibility both at the design stage and during use.