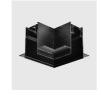

### MAGNETIC CORNER 转角

S35-水平转角 S35 90°corner set SIZE/ 50\*50mm

R35-阳角 (OUT) R35 Outward corner set SIZE/ 100\*100mm

SIZE/ 100\*100mm

R35-阴角(IN) SIZE/ 100\*100mm

S20-水平转角 S20 90°corner set SIZE/ 40\*40mm

R20-水平转角 R20 90°corner set SIZE/ 100\*100mm

S20-阴角(IN) S20 Inward corner set SIZE/ 100\*100mm

R20-阳角 (OUT) R20 Outward corner set SIZE/ 100\*100mm

R35-水平转角 R35 90°corner set SIZE/ 100\*100mm

R20-阴角(IN) R20 Inward corner set SIZE/ 100\*100mm

ICREATIVITY