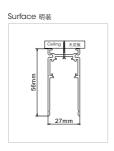

### S20 magnet track 窄款明吊

| Matt black 砂黑    | lm   | 2m  | 3m | SIZE/W27xH56mn    |
|------------------|------|-----|----|-------------------|
| Max.track length | 最长轨  | 道长度 |    | up to 50m 最长50m   |
| May load 문士교     | #Th家 |     |    | up to 300w 是喜300w |