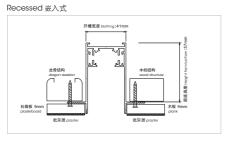

### R35 magnet track 宽款嵌入

Matt black 砂黑 1m 2m 3m SIZE/W74xH68mm Max.track length 最长轨道长度 up to 50m 最长50m Max.load 最大承载功率 up to 300w 最高300w

### R20 magnet track 窄款嵌入

| Matt black 砂黑    | 1m 2m 3m | SIZE/W73xH55mm    |
|------------------|----------|-------------------|
| Max.track length | 最长轨道长度   | up to 50m 最长50m   |
| Max.load 最大承     | 载功率      | up to 300w 最高300w |