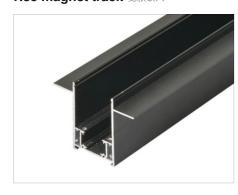

## MAGNET TRACK 磁吸轨道

48V track

#### S35 magnet track 宽款明吊

| Matt black 砂黑    | 1m      | 2m  | 3m | SIZE/W38xH68mm    |
|------------------|---------|-----|----|-------------------|
| Max.track length | 最长轨     | 道长度 |    | up to 50m 最长50m   |
| May load 是大巫     | ##Th:xx |     |    | up to 300w 是享300w |