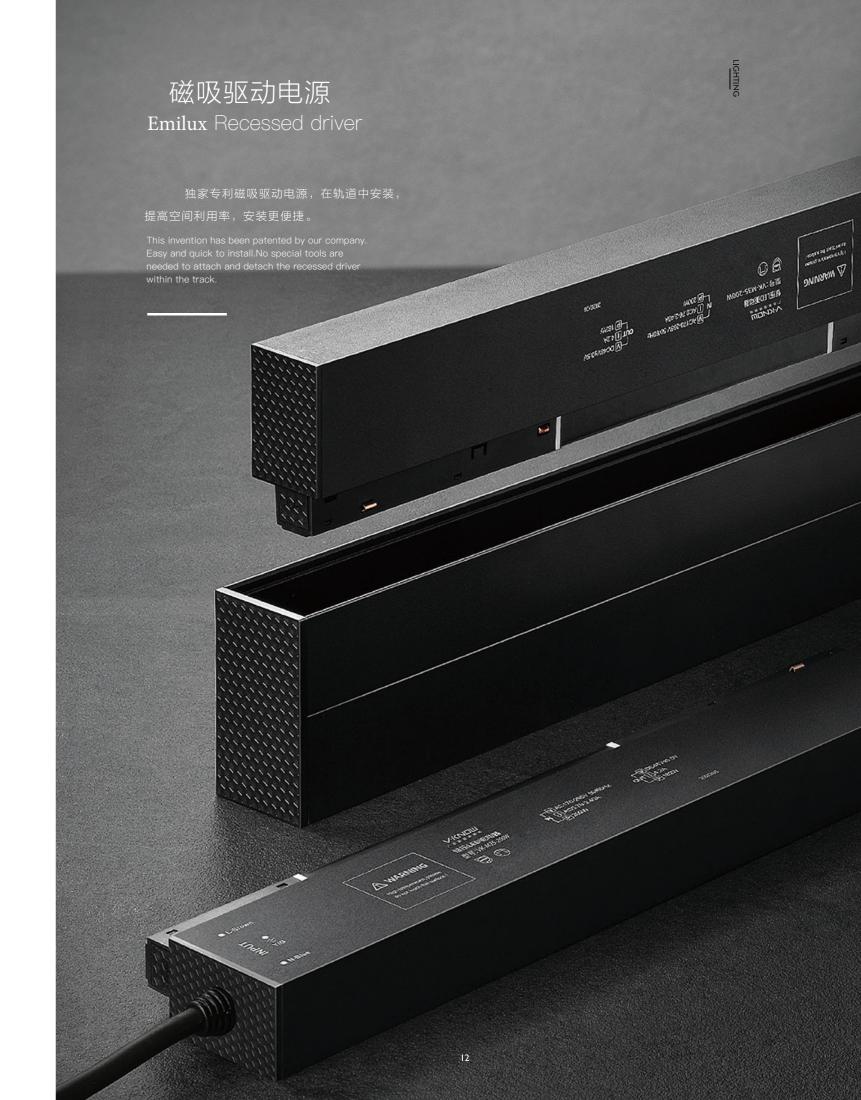

### 安全的固定锁住

强力的磁吸功与独有的加强卡扣固定结构,能与相应灯具的匹配,确保灯具与轨道之间通过磁力迅速锁定灯位,并牢牢地固定在轨道上。

The voltage inside the track is 48V. This voltage is safe for humans, so it can be used in places within easy reach. No special tools are required to install or moving luminaires within the track. Beam angle can also be adjusted easily without any tools. Exclusive protector is used to ensure the safety.