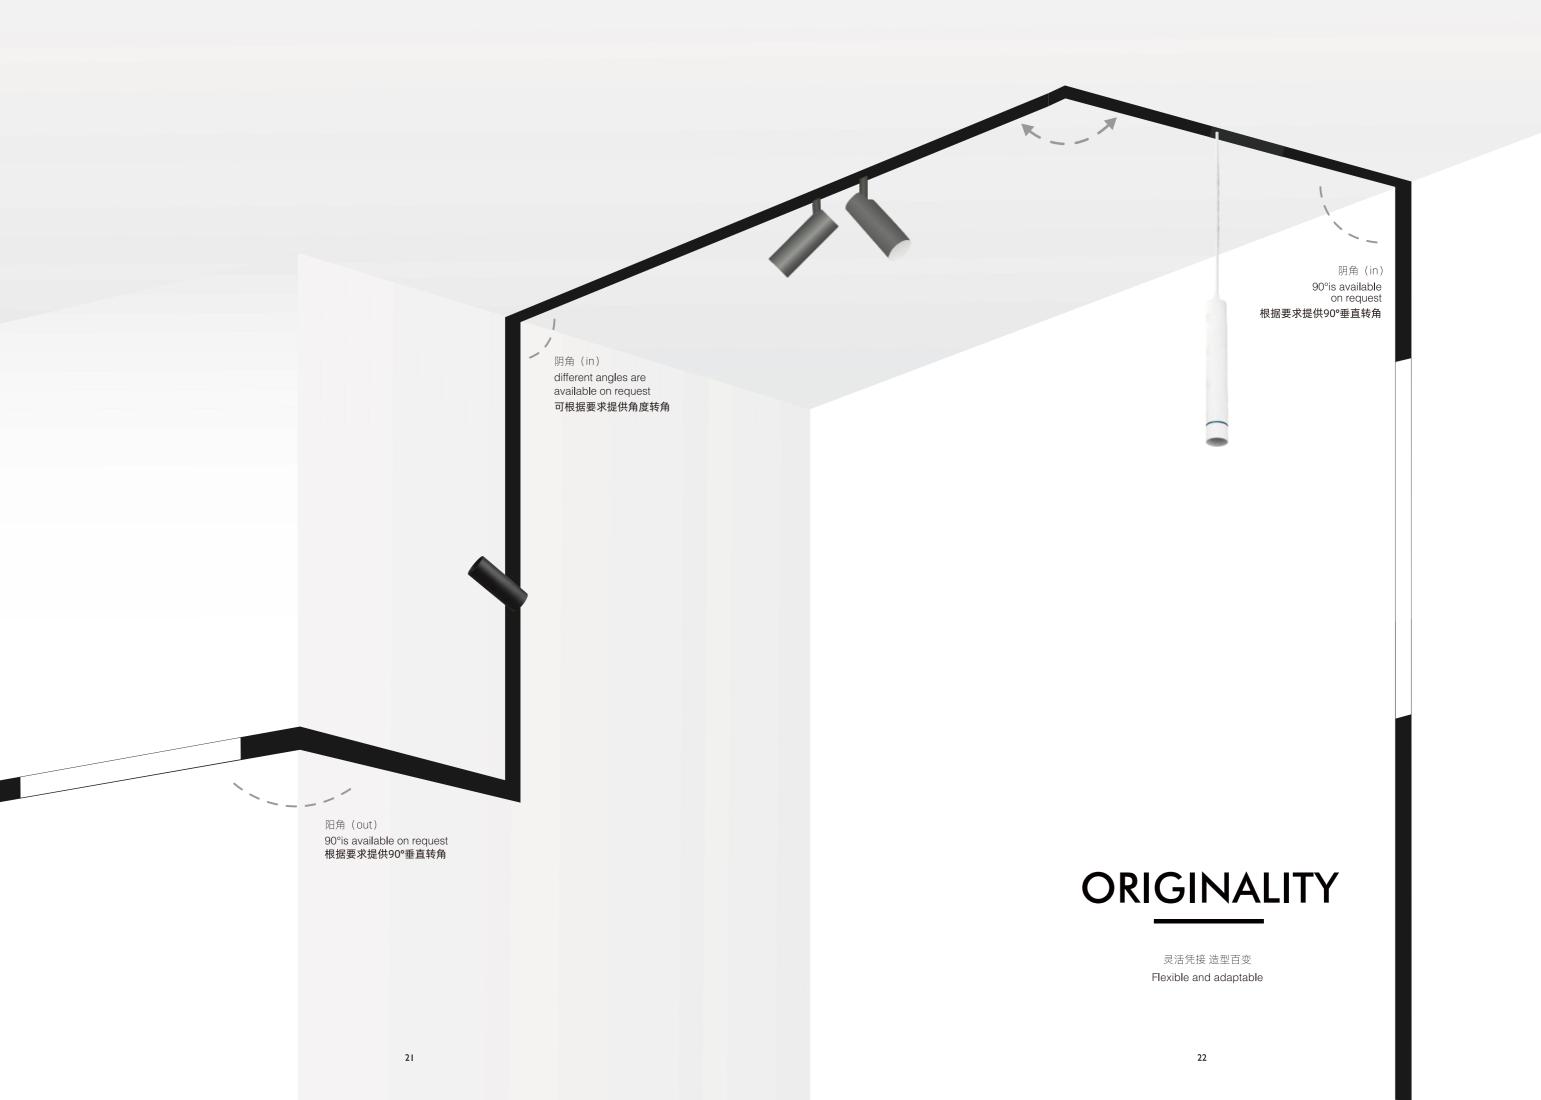

### 灵活的组合满足不同的空间需求

Be your own lighting designer

磁吸轨道通过不同的轨道槽配件组合成不同形体,满足相应空间与家具布置,更加灵活地形成虚拟有趣空间灯光区隔。

更加系统化的照明效果实现方案,提供了同时满足一个空间的多种照明需求,一般照明、重点照明、洗墙照明、区域任务照明甚至间接照明都可以轻松实现。

Easily Achieve different lighting, visual and physical effects with the flexibility of the combinations of magnetic tracks and lamps. Unlimited redesign with the ease of moving luminaires within the track. Different fittings and corner connectors allow you to create complex combination not only on the ceiling. The ability to quickly and easily modify the placement of lamps gives you a great flexibility both at the design stage and during use.

### MAGNETIC CORNER 转角

S35-水平转角 S35 90°corner set SIZE/ 50\*50mm

R35-阳角 (OUT) R35 Outward corner set SIZE/ 100\*100mm

SIZE/ 100\*100mm

R35-阴角(IN) SIZE/ 100\*100mm

S20-水平转角 S20 90°corner set SIZE/ 40\*40mm

R20-水平转角 R20 90°corner set SIZE/ 100\*100mm

S20-阴角(IN) S20 Inward corner set SIZE/ 100\*100mm

R20-阳角 (OUT) R20 Outward corner set SIZE/ 100\*100mm

R35-水平转角 R35 90°corner set SIZE/ 100\*100mm

R20-阴角(IN) R20 Inward corner set SIZE/ 100\*100mm

ICREATIVITY