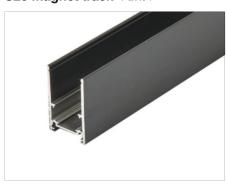

### R35 magnet track 宽款嵌入

Matt black 砂黑 1m 2m 3m SIZE/W74xH68mm Max.track length 最长轨道长度 up to 50m 最长50m Max.load 最大承载功率 up to 300w 最高300w