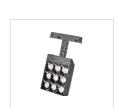

### 适用场景 For use with

- 办公、展览展示、店铺、餐厅、别墅会所等商业空间。 commercial occasion, such as office, exhibition, shop, restaurant, villa, etc

| M20-格栅模块    | M20-Magnetic Line | ar Spot Light |             |       |                |
|-------------|-------------------|---------------|-------------|-------|----------------|
| 型号          | 功率                | 光通量           | 使用温度        | 电压    | 尺寸             |
| VK-20-LB-12 | 12W               | 1140lm        | -20°C-+40°C | DC48V | L220xW22xH47mm |
| VK-20-LB-18 | 18W               | 1510lm        | -20°C-+40°C | DC48V | L329xW22xH47mm |