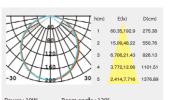

适用场景 For use with

- 办公室、健身房等商业空间。 commercial occasion,such as office and gym,etc

| M20-导轨射灯模块   | M20-Magnetic | c Track Light |             |       |           |  |
|--------------|--------------|---------------|-------------|-------|-----------|--|
| 型号           | 功率           | 光通量           | 使用温度        | 电压    | 尺寸        |  |
| VK-20-TL-3W  | 3W           | 235lm         | -20°C-+40°C | DC48V | Ф30×60mm  |  |
| VK-20-TL-7W  | 7W           | 580lm         | -20°C-+40°C | DC48V | Ф45×90mm  |  |
| VK-20-TL-12W | 12W          | 970lm         | -20°C-+40°C | DC48V | Ф45×130mm |  |
| VK-20-TL-18W | 18W          | 1740lm        | -20°C-+40°C | DC48V | Ф60×148mm |  |