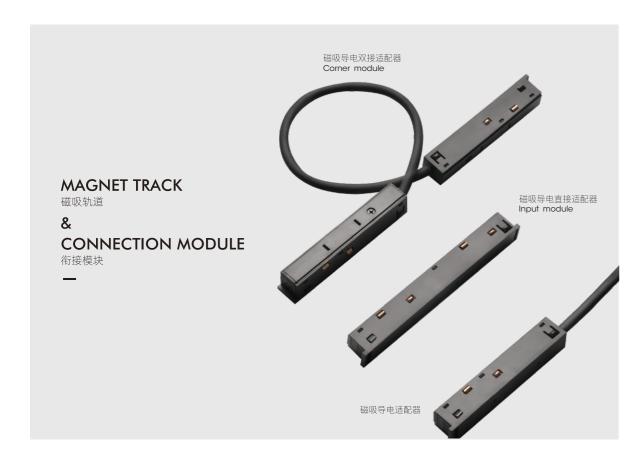

### 灵活的组合满足不同的空间需求

Be your own lighting designer

磁吸轨道通过不同的轨道槽配件组合成不同形体,满足相应空间与家具布置,更加灵活地形成虚拟有趣空间灯光区隔。

更加系统化的照明效果实现方案,提供了同时满足一个空间的多种照明需求,一般照明、重点照明、洗墙照明、区域任务照明甚至间接照明都可以轻松实现。

Easily Achieve different lighting, visual and physical effects with the flexibility of the combinations of magnetic tracks and lamps. Unlimited redesign with the ease of moving luminaires within the track. Different fittings and corner connectors allow you to create complex combination not only on the ceiling. The ability to quickly and easily modify the placement of lamps gives you a great flexibility both at the design stage and during use.

## MAGNET TRACK 磁吸轨道

48V track