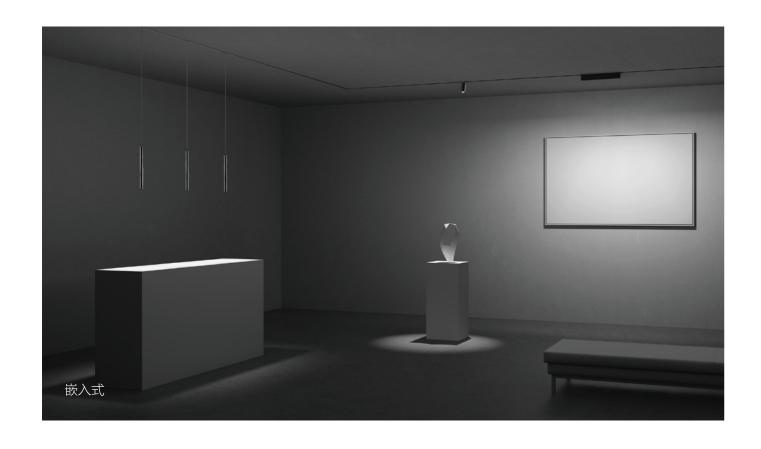

## 磁吸系统让安装变得更便捷

Safe, easy and quick to install

#### 磁吸安装

磁吸结构可以轻松地将本系统相应配套的灯具安全地吸附在轨道内,轻松地来回滑动并完成相应 灯具角度的调节,单手即可完成

### 安全的固定锁住

强力的磁吸功与独有的加强卡扣固定结构,能与相应灯具的匹配,确保灯具与轨道之间通过磁力迅速锁定灯位,并牢牢地固定在轨道上。

The voltage inside the track is 48V. This voltage is safe for humans, so it can be used in places within easy reach. No special tools are required to install or moving luminaires within the track. Beam angle can also be adjusted easily without any tools. Exclusive protector is used to ensure the safety.

### R35 magnet track 宽款嵌入

Matt black 砂黑 1m 2m 3m SIZE/W74xH68mm Max.track length 最长轨道长度 up to 50m 最长50m Max.load 最大承载功率 up to 300w 最高300w

### R20 magnet track 窄款嵌入

| Matt black 砂黑    | 1m 2m 3m | SIZE/W73xH55mm    |
|------------------|----------|-------------------|
| Max.track length | 最长轨道长度   | up to 50m 最长50m   |
| Max.load 最大承     | 载功率      | up to 300w 最高300w |