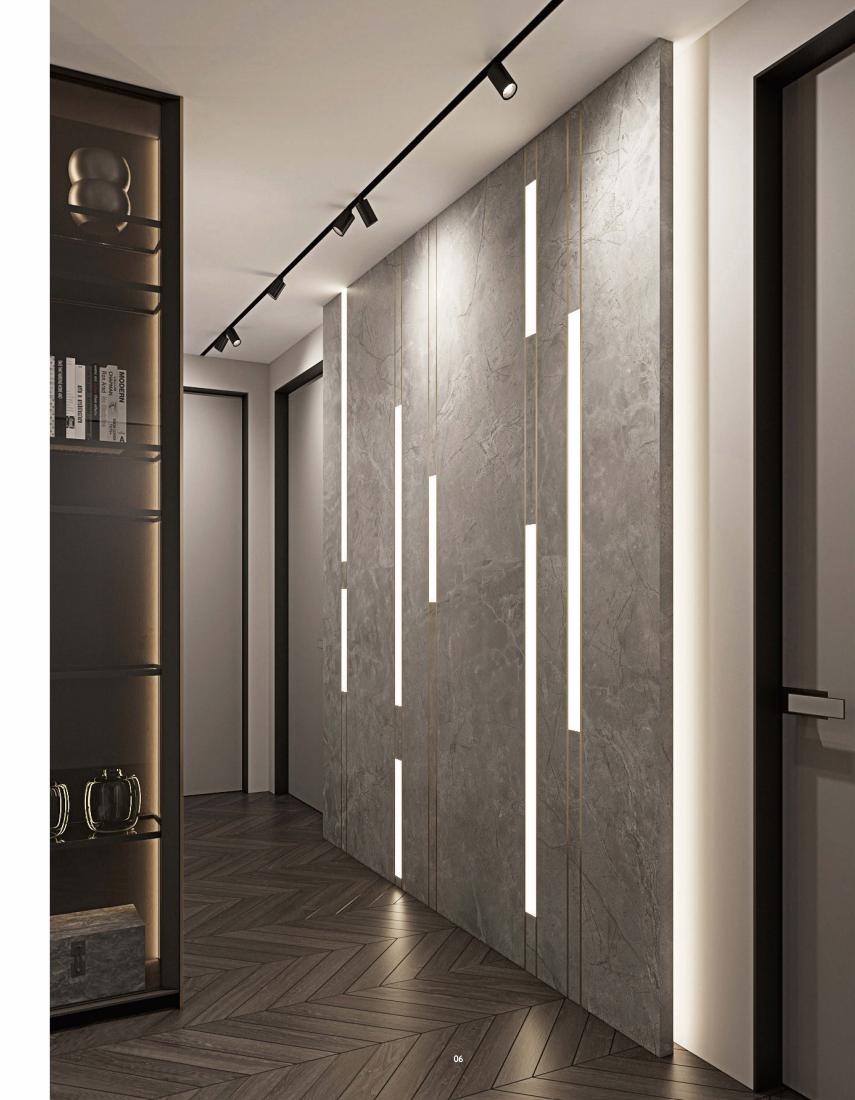

# **SYSTEM**

深浅的错落,有着空间延伸的效果,使人感觉开阔而放松,与现代简约家居环境搭配,外形精致简洁又彰显品位。

The deep and shallow staggering has the effect of extending the space, making people feel open and relaxed, Paired with a modern minimalist home environment, the shape is exquisite and concise, yet highlights the taste.

## 磁吸系统让安装变得更便捷

Safe, easy and quick to install

#### 磁吸安装

磁吸结构可以轻松地将本系统相应配套的灯具安全地吸附在轨道内,轻松地来回滑动并完成相应 灯具角度的调节,单手即可完成