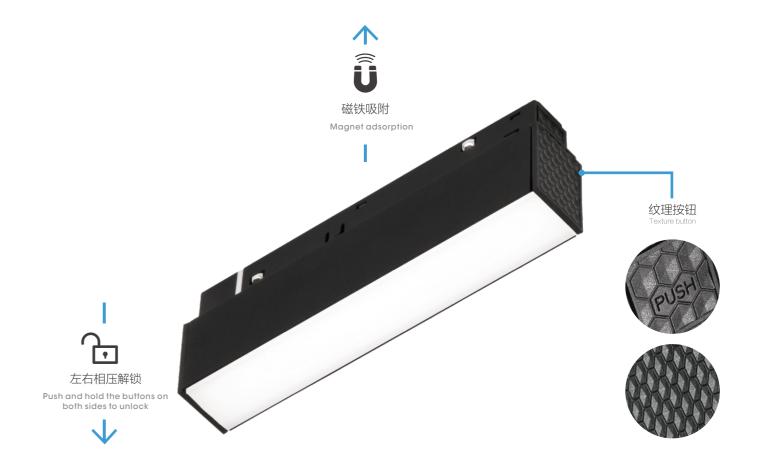

## 磁吸系统让安装变得更便捷

Safe, easy and quick to install

#### 磁吸安装

磁吸结构可以轻松地将本系统相应配套的灯具安全地吸附在轨道内,轻松地来回滑动并完成相应 灯具角度的调节,单手即可完成

### 安全的固定锁住

强力的磁吸功与独有的加强卡扣固定结构,能与相应灯具的匹配,确保灯具与轨道之间通过磁力迅速锁定灯位,并牢牢地固定在轨道上。

The voltage inside the track is 48V. This voltage is safe for humans, so it can be used in places within easy reach. No special tools are required to install or moving luminaires within the track. Beam angle can also be adjusted easily without any tools. Exclusive protector is used to ensure the safety.