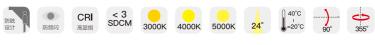

| M20-泛光模块 M20-Magnetic Linear Light |     |       |             |       |                |  |
|------------------------------------|-----|-------|-------------|-------|----------------|--|
| 型号                                 | 功率  | 光通量   | 使用温度        | 电压    | 尺寸             |  |
| VK-20-DFS-133                      | 4W  | 160lm | -20°C-+40°C | DC48V | L137xW22xH47mm |  |
| VK-20-DFS-300                      | 10W | 525lm | -20°C-+40°C | DC48V | L300xW22xH47mm |  |
| VK-20-DFS-600                      | 18W | 840lm | -20°C-+40°C | DC48V | L600xW22xH47mm |  |

### 适用场景 For use with

- 办公、展览展示、店铺、餐厅、别墅会所等商业空间。 commercial occasion, such as office, exhibition, shop, restaurant, villa, etc

| M20-格栅模块    | M20-Magnetic Line | ar Spot Light |             |       |                |
|-------------|-------------------|---------------|-------------|-------|----------------|
| 型号          | 功率                | 光通量           | 使用温度        | 电压    | 尺寸             |
| VK-20-LB-12 | 12W               | 1140lm        | -20°C-+40°C | DC48V | L220xW22xH47mm |
| VK-20-LB-18 | 18W               | 1510lm        | -20°C-+40°C | DC48V | L329xW22xH47mm |

适用场景 For use with

- 办公室、健身房等商业空间。 commercial occasion,such as office and gym,etc

| M20-导轨射灯模块   | M20-Magnetic | c Track Light |             |       |           |  |
|--------------|--------------|---------------|-------------|-------|-----------|--|
| 型号           | 功率           | 光通量           | 使用温度        | 电压    | 尺寸        |  |
| VK-20-TL-3W  | 3W           | 235lm         | -20°C-+40°C | DC48V | Ф30×60mm  |  |
| VK-20-TL-7W  | 7W           | 580lm         | -20°C-+40°C | DC48V | Ф45×90mm  |  |
| VK-20-TL-12W | 12W          | 970lm         | -20°C-+40°C | DC48V | Ф45×130mm |  |
| VK-20-TL-18W | 18W          | 1740lm        | -20°C-+40°C | DC48V | Ф60×148mm |  |