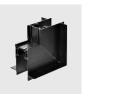

### MAGNETIC CORNER 转角

S35-水平转角 S35 90°corner set SIZE/ 50\*50mm

R35-阳角 (OUT) R35 Outward corner set SIZE/ 100\*100mm

SIZE/ 100\*100mm

R35-阴角(IN) SIZE/ 100\*100mm

S20-水平转角 S20 90°corner set SIZE/ 40\*40mm

R20-水平转角 R20 90°corner set SIZE/ 100\*100mm

S20-阴角(IN) S20 Inward corner set SIZE/ 100\*100mm

R20-阳角 (OUT) R20 Outward corner set SIZE/ 100\*100mm

R35-水平转角 R35 90°corner set SIZE/ 100\*100mm

R20-阴角(IN) R20 Inward corner set SIZE/ 100\*100mm

ICREATIVITY