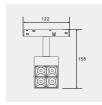

| M20/M35-导轨 | 射灯模块 M20/N | 135-Magnetic Track | Light       |       |                 |  |
|------------|------------|--------------------|-------------|-------|-----------------|--|
| 型号         | 功率         | 光通量                | 使用温度        | 电压    | 尺寸              |  |
| VK-XG-4    | 8W         | /                  | -20°C-+40°C | DC48V | L122xW158xH30mm |  |
|            |            |                    |             |       |                 |  |