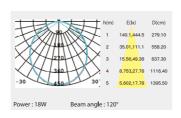

| M20-泛光模块 M20-Magnetic Linear Light |     |       |             |       |                |  |
|------------------------------------|-----|-------|-------------|-------|----------------|--|
| 型号                                 | 功率  | 光通量   | 使用温度        | 电压    | 尺寸             |  |
| VK-20-DFS-133                      | 4W  | 160lm | -20°C-+40°C | DC48V | L137xW22xH47mm |  |
| VK-20-DFS-300                      | 10W | 525lm | -20°C-+40°C | DC48V | L300xW22xH47mm |  |
| VK-20-DFS-600                      | 18W | 840lm | -20°C-+40°C | DC48V | L600xW22xH47mm |  |