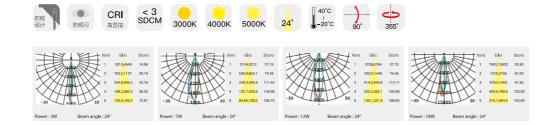

适用场景 For use with

- 办公室、健身房等商业空间。 commercial occasion,such as office and gym,etc

| M20-导轨射灯模块   | M20-Magnetic | c Track Light |             |       |           |  |
|--------------|--------------|---------------|-------------|-------|-----------|--|
| 型号           | 功率           | 光通量           | 使用温度        | 电压    | 尺寸        |  |
| VK-20-TL-3W  | 3W           | 235lm         | -20°C-+40°C | DC48V | Ф30×60mm  |  |
| VK-20-TL-7W  | 7W           | 580lm         | -20°C-+40°C | DC48V | Ф45×90mm  |  |
| VK-20-TL-12W | 12W          | 970lm         | -20°C-+40°C | DC48V | Ф45×130mm |  |
| VK-20-TL-18W | 18W          | 1740lm        | -20°C-+40°C | DC48V | Ф60×148mm |  |