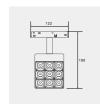

| M20/M35—导轨射灯模块 M20/M35-Magnetic Track Light |     |     |             |       |                 |  |  |
|---------------------------------------------|-----|-----|-------------|-------|-----------------|--|--|
| 型 <del>号</del>                              | 功率  | 光通量 | 使用温度        | 电压    | 尺寸              |  |  |
| VK-XG-9                                     | 18W | /   | -20°C-+40°C | DC48V | L122xW190xH30mm |  |  |