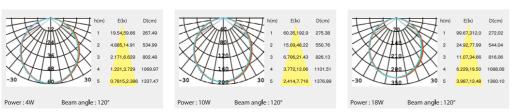

适用场景 For use with

- 办公室、健身房等商业空间。 commercial occasion,such as office and gym,etc

| M20-导轨射灯模块   | M20-Magnetic | c Track Light |             |       |           |  |
|--------------|--------------|---------------|-------------|-------|-----------|--|
| 型号           | 功率           | 光通量           | 使用温度        | 电压    | 尺寸        |  |
| VK-20-TL-3W  | 3W           | 235lm         | -20°C-+40°C | DC48V | Ф30×60mm  |  |
| VK-20-TL-7W  | 7W           | 580lm         | -20°C-+40°C | DC48V | Ф45×90mm  |  |
| VK-20-TL-12W | 12W          | 970lm         | -20°C-+40°C | DC48V | Ф45×130mm |  |
| VK-20-TL-18W | 18W          | 1740lm        | -20°C-+40°C | DC48V | Ф60×148mm |  |