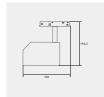

#### S35 magnet track 宽款明吊

| Matt black 砂黑    | 1m      | 2m  | 3m | SIZE/W38xH68mm    |
|------------------|---------|-----|----|-------------------|
| Max.track length | 最长轨     | 道长度 |    | up to 50m 最长50m   |
| May load 是大巫     | ##Th:xx |     |    | up to 300w 是享300w |

### S20 magnet track 窄款明吊

| Matt black 砂黑    | lm   | 2m  | 3m | SIZE/W27xH56mn    |
|------------------|------|-----|----|-------------------|
| Max.track length | 最长轨  | 道长度 |    | up to 50m 最长50m   |
| May load 문士교     | #Th家 |     |    | up to 300w 是喜300w |

### R35 magnet track 宽款嵌入

Matt black 砂黑 1m 2m 3m SIZE/W74xH68mm Max.track length 最长轨道长度 up to 50m 最长50m Max.load 最大承载功率 up to 300w 最高300w

### R20 magnet track 窄款嵌入

| Matt black 砂黑    | 1m 2m 3m | SIZE/W73xH55mm    |
|------------------|----------|-------------------|
| Max.track length | 最长轨道长度   | up to 50m 最长50m   |
| Max.load 最大承     | 载功率      | up to 300w 最高300w |