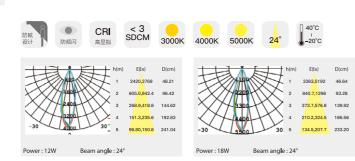

| M20-泛光模块 M20-Magnetic Linear Light |     |       |             |       |                |  |
|------------------------------------|-----|-------|-------------|-------|----------------|--|
| 型号                                 | 功率  | 光通量   | 使用温度        | 电压    | 尺寸             |  |
| VK-20-DFS-133                      | 4W  | 160lm | -20°C-+40°C | DC48V | L137xW22xH47mm |  |
| VK-20-DFS-300                      | 10W | 525lm | -20°C-+40°C | DC48V | L300xW22xH47mm |  |
| VK-20-DFS-600                      | 18W | 840lm | -20°C-+40°C | DC48V | L600xW22xH47mm |  |

### 适用场景 For use with

- 办公、展览展示、店铺、餐厅、别墅会所等商业空间。 commercial occasion, such as office, exhibition, shop, restaurant, villa, etc

| M20-格栅模块    | M20-Magnetic Line | ar Spot Light |             |       |                |
|-------------|-------------------|---------------|-------------|-------|----------------|
| 型号          | 功率                | 光通量           | 使用温度        | 电压    | 尺寸             |
| VK-20-LB-12 | 12W               | 1140lm        | -20°C-+40°C | DC48V | L220xW22xH47mm |
| VK-20-LB-18 | 18W               | 1510lm        | -20°C-+40°C | DC48V | L329xW22xH47mm |